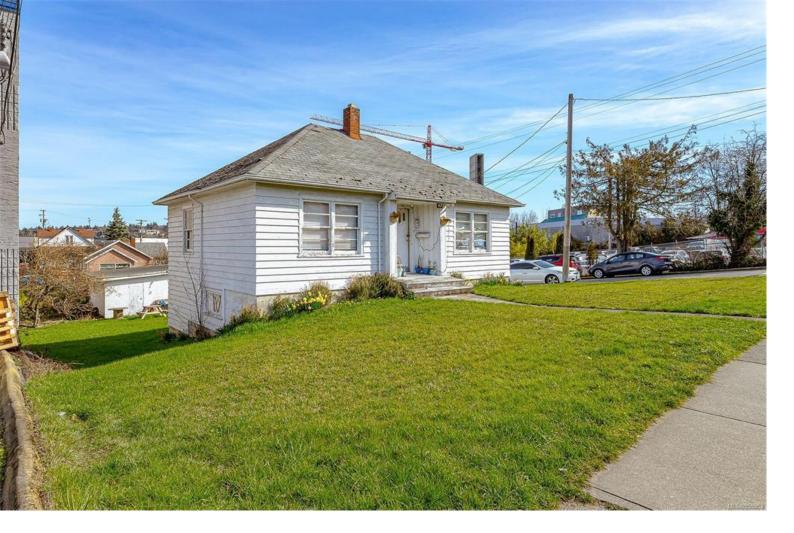

## 472 Burnside Rd Saanich BC

\$1,250,000

Must be sold in a parcel with the adjacent lot at 459 Beta Street. Currently tenanted please do not access the lot or distrub the current occupants. Perfect for the builders and developers this one piece of a two-lot parcel is tenanted but being sold as is. Currently zoned light industrial, this lot is 7200 sq ft and approximately rectangular. Situated in the light industrial/commercial area close to Mayfair Mall, Uptown and Waterfront Crescent. This is an excellent central property for your next project. Call today to make arrangements to visit the lot.