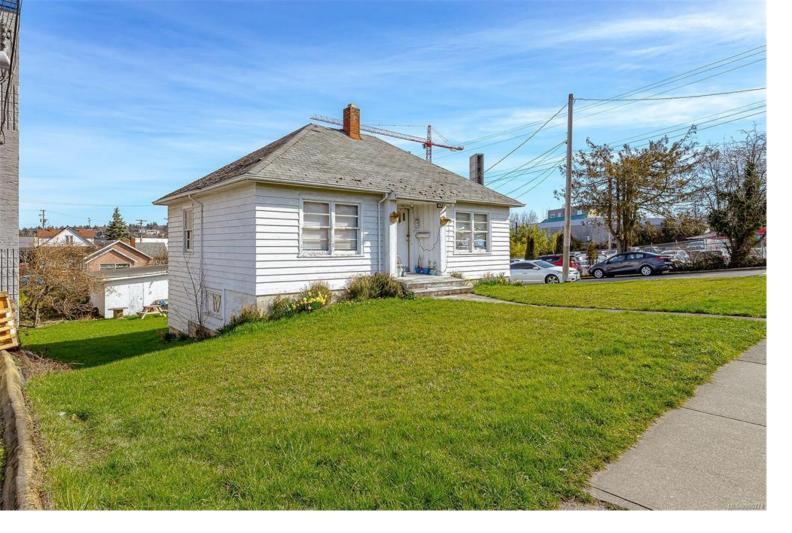

## 472 Burnside Rd Victoria BC

Currently tenanted please do not access the lot or disturb the current occupants. Perfect for the builders and developers this is tenanted but being sold as is. Currently zoned light industrial, this lot is 7200 sq ft and approximately rectangular. Situated in the light industrial/commercial area close to Mayfair Mall, Uptown and Waterfront Crescent. This is an excellent central property for your next project. Call today to make arrangements to visit the lot.