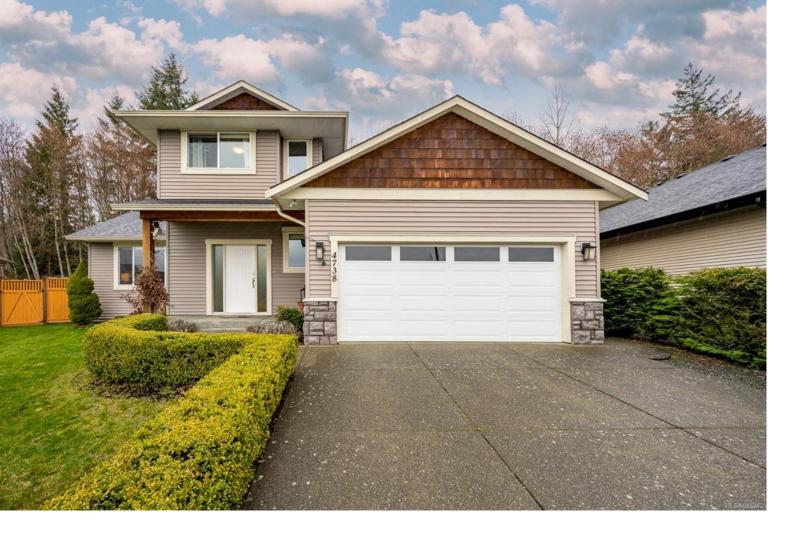

## 4738 Cruickshank PI Courtenay BC \$929,900

Popular East Courtenay cul-de-sac, this home backs onto treed park. 4 bedrooms, vaulted ceiling in the living room, 9 foot ceilings on the main floor, heat pump with air conditioning, gas fireplace, double garage. Kitchen features tiled backsplash, tiled entry, and the 4th bedroom or den on main floor. Fenced private yard with garden shed. Walk to all schools, college hospital, and aquatic centre. Includes 5 appliances. Walking trails nearby past ponds with ducks. Built in 2009.