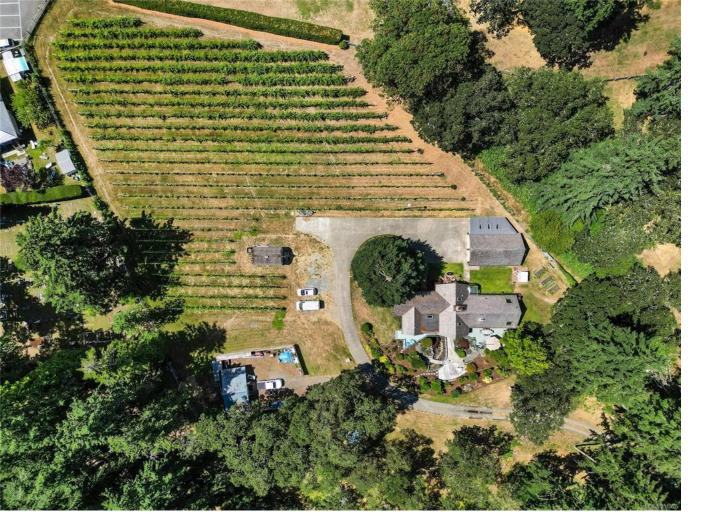

## 4740 Beaverdale Rd Saanich BC

\$3,475,000

Welcome to HUMMINGBIRD FARM & VINEYARD! Be captivated from the moment you enter the front gates, with nature at every angle. You will immediately appreciate the beauty and tranquility that this 5 acre Saanich rural retreat offers. The original owners have created an incredible west coast haven with post and beam construction, cedar vaulted ceilings, floor-to-ceiling windows that capture the south sun and beauty of this magical property. Incredible quality that has been meticulously maintained and updated over the years, with pride of ownership everywhere! Brilliant floor plan with primary bedroom on main, entertain with ease in the chef's kitchen and enjoy the extensive outdoor decks/patios with BBQ areas in your own private sanctuary. Sip and savour your own vintage in the Tuscan inspired wine cellar/tasting room. Perfect for an equestrian centre & many options with outbuildings in place plus room for carriage house & more. This is a legacy estate deserving of a very special new owner