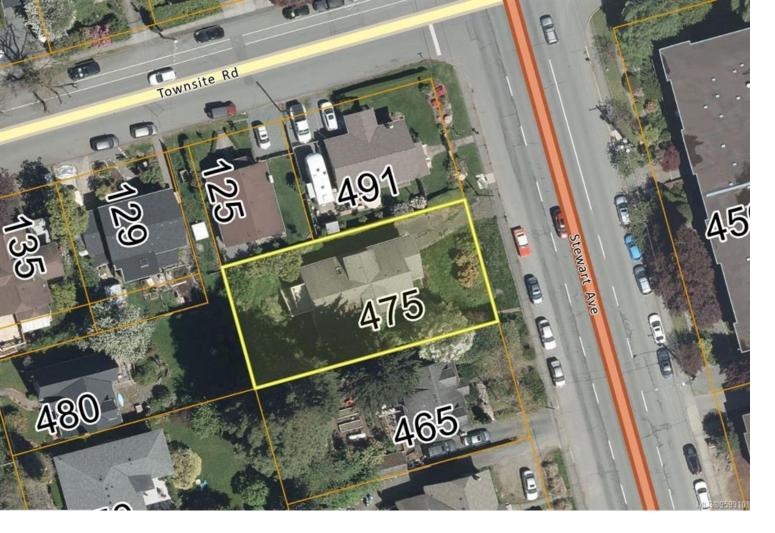

## 475 Stewart Ave Nanaimo BC

Location, Location... this Multi-family development property opportunity is situated within walking distance to the Harbourfront Walkway, floatplanes, & the Departure Bay Ferry Terminal, this prime location offers easy access to many adventures. This property is just over 8700 sq ft and Zoned R8, allowing for various building design options. Just steps from the Harbourfront Walkway, Nanaimo Yacht Club & Stones Marina makes it easy to head out for a sail, paddle or an evening stroll along the water. The close proximity to multiple avenues of transportation to Vancouver, this location is a great option for buyers living in Vancouver who want the lifestyle advantages at their doorstep that Vancouver Island is known for. Don't miss this chance to secure a prime multi-family development property in a location that promises a blend of lifestyle and convenience. Whatever you envision, this property offers a remarkable canvas for your next successful project. Also on Commercial MLS #959312