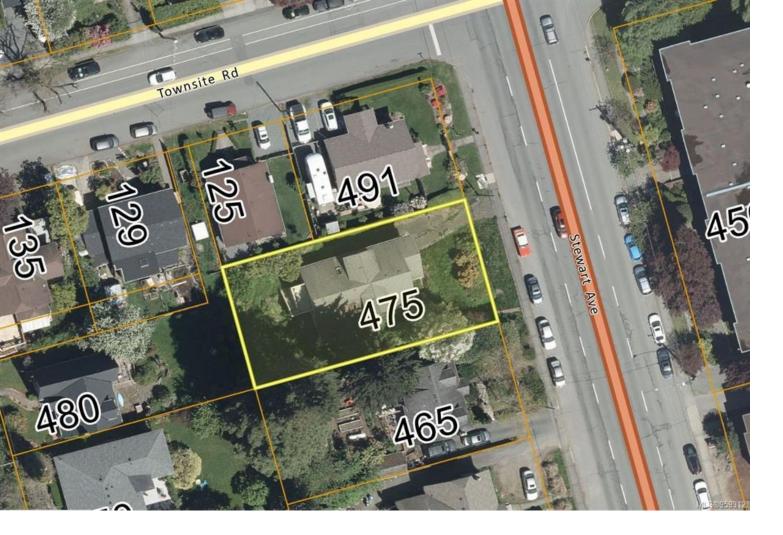

## 475 Stewart Ave Nanaimo BC

\$699.000

Location, Location... this Multi-family development property opportunity is situated within walking distance to the Harbourfront Walkway, floatplanes, and the Departure Bay Ferry Terminal, this prime location offers easy access to many adventures. This property is just over 8700 sq ft and Zoned R8, allowing for various building design options. Just steps from the Harbourfront, Yacht Club & Stones Marina makes it easy to head out for a sail, paddle or an evening stroll along the water. The close proximity to multiple avenues of transportation to Vancouver, this location is a great option for buyers living in Vancouver who want the lifestyle advantages at their doorstep that Vancouver Island is known for. Don't miss this chance to secure a prime multi-family development property in a location that promises a blend of lifestyle and convenience. Whatever you envision, this property offers a remarkable canvas for your next successful project. Also on Commercial MLS 959310