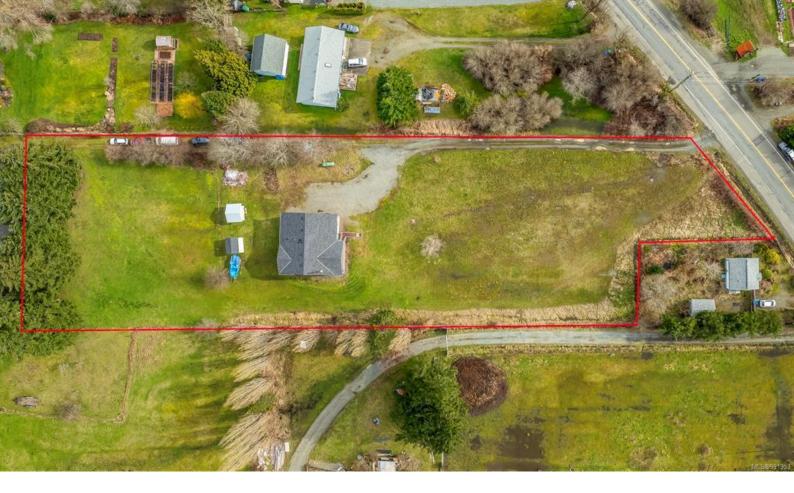

## 4754 Headquarters Rd Courtenay BC

\$1,229,000

Rare find! Enjoy captivating mountain vistas & sunsets from your fully serviced, newer home (2018) on a gently, south sloping 1.36 acre property. Conveniently located close to schools, recreation and downtown shopping & amenities, this offering encapsulates semi-rural living at its finest. The 3154sqft 4bd, 3ba home provides a flexible floor plan: there's plenty of room for a family, or the ground floor can be converted into a suite for revenue income or extended family. The main floor boasts a bright, modern kitchen & adjacent dining/living area warmed by a wood fireplace with large decks on both sides. Primary bedroom has 5pc ensuite & w/i closet - 2 more bedrooms + 4pc bathroom complete the main level. Spacious ground level has plenty of windows and is perfect for kids &/or hobbies. It's also plumbed for a suite. There's 2 detached storage sheds & ample parking. The expansive yard is just awaiting your further inspirations. Book your showing today!