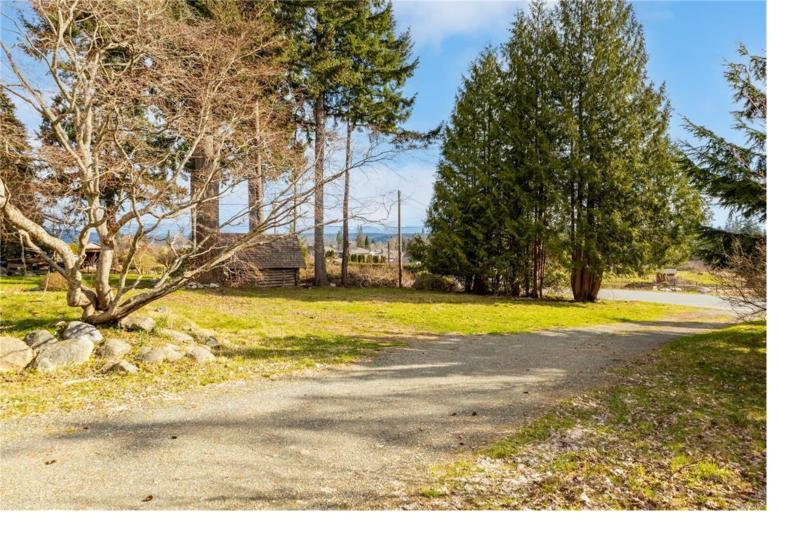

## 476 Old Petersen Rd Campbell River BC

\$589,000

.48 Acre. Perfect place to build your dream home or take advantage of the RM2 zoning for a multi family development. The owner has explored 3 unique development options and has site plans for a 2, 3 or 8 unit development. See attached site plans. The location is close to town, bus routes and around the corner from the golf course, Velocity Lounge and the new Naturally Pacific Resort and spa. This property is land value only, the mobile and the structure the mobile is attached to, has no value. (MHR status exempt) Hydro is cut off.