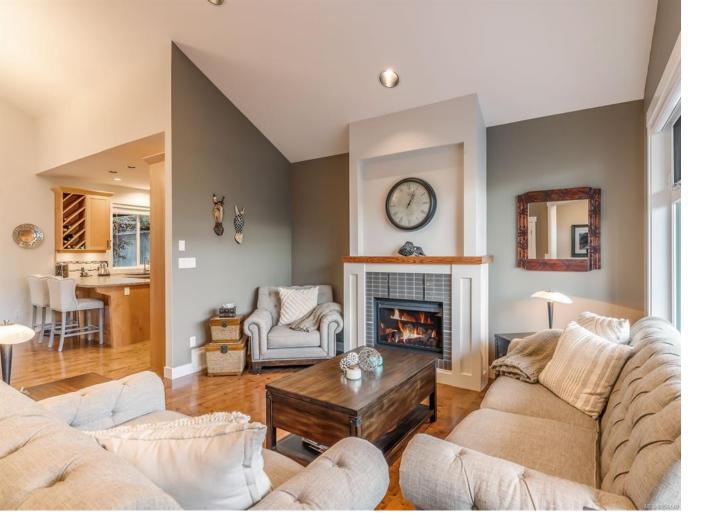

## 477 Nottingham Dr Nanaimo BC \$1,269,900

Intentional in design, impeccably maintained, loaded with extras and built with ease of maintenance in mind: A fantastic Home Base! The .3 acre setting & mossy-rock forested backdrop of this main level entry home could not be more West Coast. Notable features include: Covered front porch & back deck, large entryway, hardwood floors, gas fireplace, fresh paint, cathedral ceilings, large windows w/custom coverings, full Laundry Room with sink & storage space & access to/from a large double garage. In the Kitchen: stainless steel appliances, wood cabinetry, built-in wine rack. Private spaces on this level include the main Bath, 2 Bedrooms & the Primary Suite with walk-in closet & 5 piece ensuite. On the lower level, you'll find a Powder Room, Flex Room & Media Room w/surround sound & wiring for a projector. The fully renovated legal, 2 Bed/1 Bath suite has all new paint, flooring, new stainless steel appliances & even its own driveway. The list of infrastructure & design features is long!