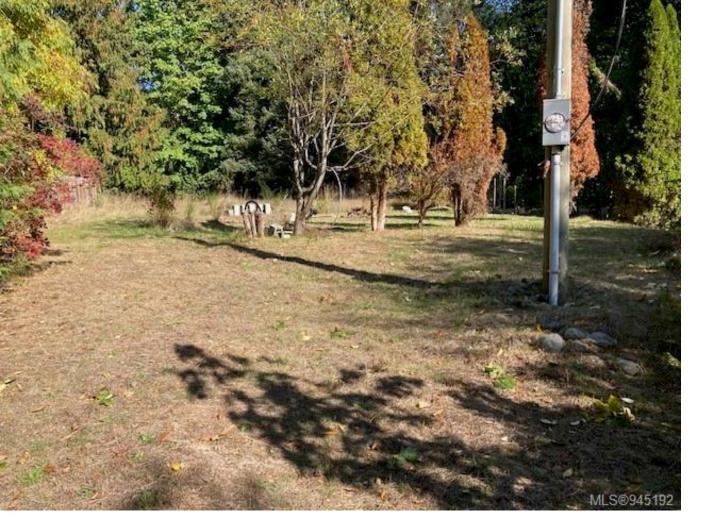

## 4774 Lewis Rd Campbell River BC \$449,800

LEVEL BUILDING LOT located in a quiet rural area near the Oyster River. This lot has a slightly raised area in the middle of the property in a prefect location for a building site. Hydro, municipal water, gas and phone available to the property line. The APPROXIMATE size of the lot is 195' deep by 110' wide (buyer to confirm all dimensions). The property is centrally located between Campbell River and Courtenay with easy access to the Island Highway and close to a grocery store, gas station, Saratoga Beach and 2 boat launch areas. This is the spot to build your dream home!