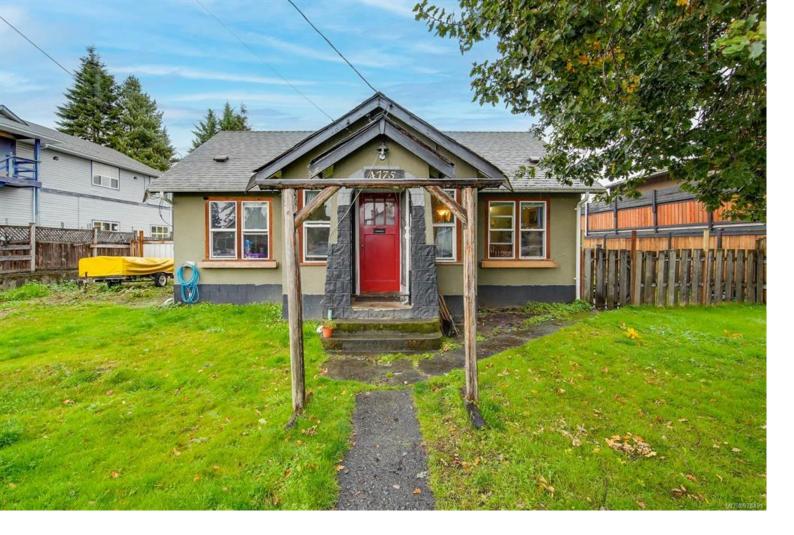

## 4775 Gertrude St Port Alberni BC

\$389.000

1937 Character Home located in lower North Port Alberni, walking distance to local brew pubs, restaurant's, shopping, schools, and steps away from the gym. This home features 4 bedrooms, 1 bathroom and large city lot, with potential to build a mortgage helping suite or a large shop. This home has unique features which include coved ceilings and doorways and a kitchen with the original vintage sink. This home is full of potential but could use some TLC to bring it back to it's original glory.