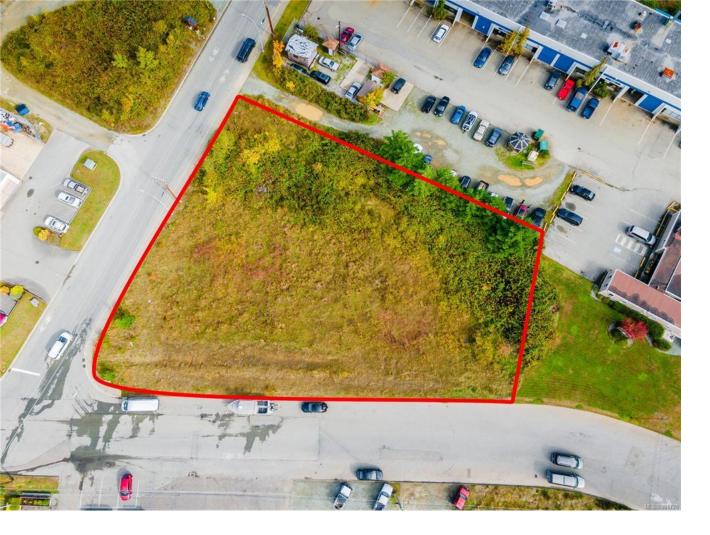

## 4777 Tebo Ave Port Alberni BC

\$799,900

This prominently visible light industry property covers 0.67 acres on a corner lot, is flat, and ready for your development project. The M1 Light Industry commercial zone includes a variety of uses such as furniture manufacturing, health and fitness centre, machine shop, recycling depot, enclosed storage and warehousing including mini storage, automotive services, electronics repair, garden shop and nursery, gasoline service station and building supply. It offers a prime location close to Johnston Rd's bustling area while ensuring convenient access to surrounding amenities.