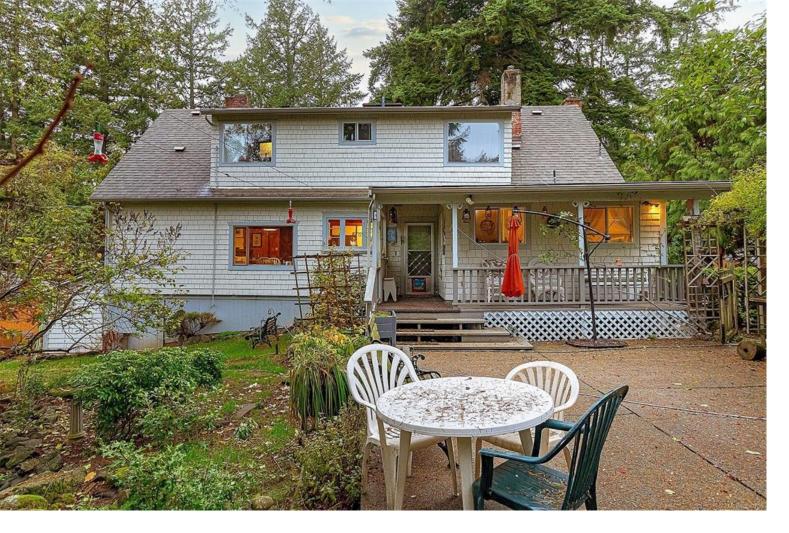

## 4797 Elk Rd Saanich BC \$1,783,000

End of a country lane you will find this 2 plus acre hobby farm .First time ever to the market for this 4 bed + den with multiple additional accommodations for family or guests. Old-world charm throughout with flex multi living options & an abundance of space within main dwelling as well as numerous out buildings & BIG barn, fully wired workshop/garage, carport , separate garage & shed etc. Peaceful serene pastoral outlooks from all areas! Arts & crafts style front & back verandas overlook the mature gardens wooded wonderland barn & pastures. Finished with lots of warm wood accents of a bygone era. Magical location close to forest trails , elk/beaver / prospect lake, riding ring, horticultural centre, Camosun etc .Lifetime of love shows in this multi-generational homestead waiting for new families to repaint the canvas, replant the crops & refurbish the pasture with livestock. Some updates inc gas fireplace, butcher block counters, stainless steel appliances & some thermo windows.