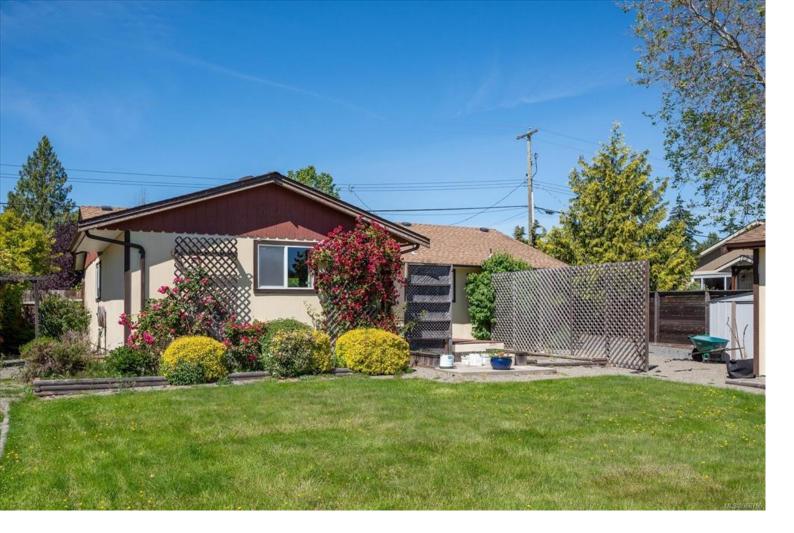

## 480 Hirst Ave Parksville BC

\$556,000

This tidy 3-bedroom, 2-bathroom rancher is situated in an amazing location in Parksville. The property features a large and level 8878 sqft lot with a separate garage and sunny south-facing backyard! Although the home, originally built in 1967, has undergone many updates, the slab has experienced significant settling, requiring further investigation and potential remediation. As a result, the property has been priced accordingly. The master bedroom addition and separate garage with power, were built with permit in 2010 and are not experiencing the same settling. The location is close to shops, the beach, and all levels of schools.