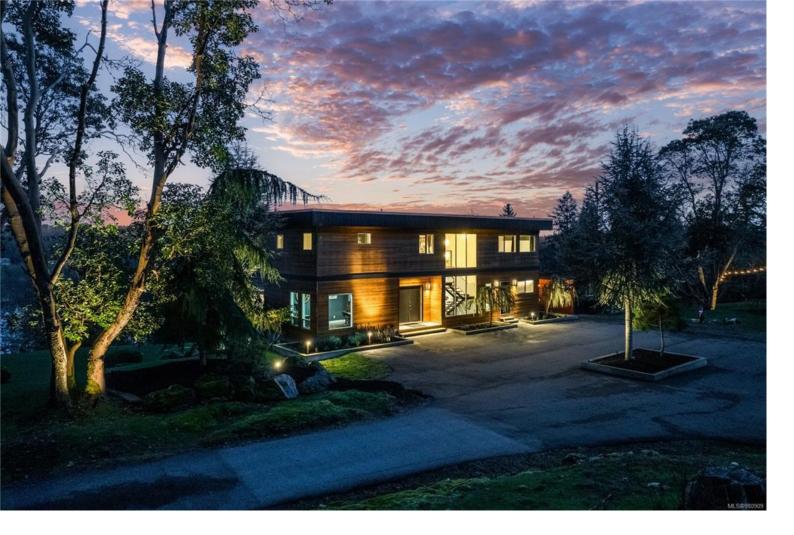

## 4810 Prospect Lake Rd Saanich BC

\$2,999,999

West Coast style! Spectacular private property on 15.73 acres with panoramic views of Prospect Lake. This home checks all the boxes. LOCATION: just 20 minutes to both downtown Victoria and the YYJ Airport. POSSIBILITIES: 8 bed, 7 bath, 6758sqft home built in 2010 includes a 2-bed self-contained basement suite, 9' ceilings, heat pump, air conditioning, home gym, a hot tub, chicken coop, EV charger, city water and RV parking! EXPANSION: Ample space for someone to add a pool, huge garage, gardens or a sports court. SERENITY: Enjoy the morning sunrises and gorgeous Arbutus trees from 2 levels of private balconies. Or grab your paddle board and walk down to this beautiful lake where you can adventure all year long. Welcome to paradise!