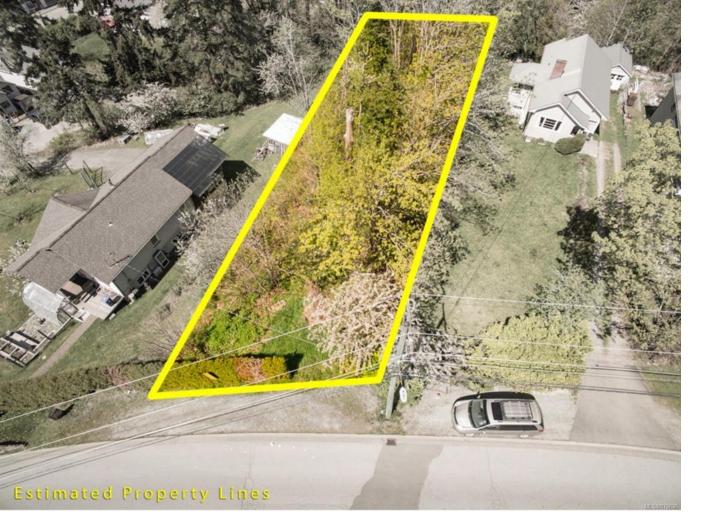

## 4817 Dunbar St Port Alberni BC

\$195.000

Building Lot Backing on to Greenbelt! An exceptional opportunity awaits on this 0.30 acre, 66x195ft lot in Central Alberni with spectacular views of Dry Creek. With the City of Port Alberni's new revised R - Primary Residential zoning, this lot has the potential for a single detached dwelling, semi-detached dwelling, or multiresidential dwelling. Municipal water, sewer, and hydro are all nearby. The renowned Harbour Quay, restaurants, shops and hiking trails are all within walking distance. Check out the professional photos, and call for more details or to arrange your private viewing.