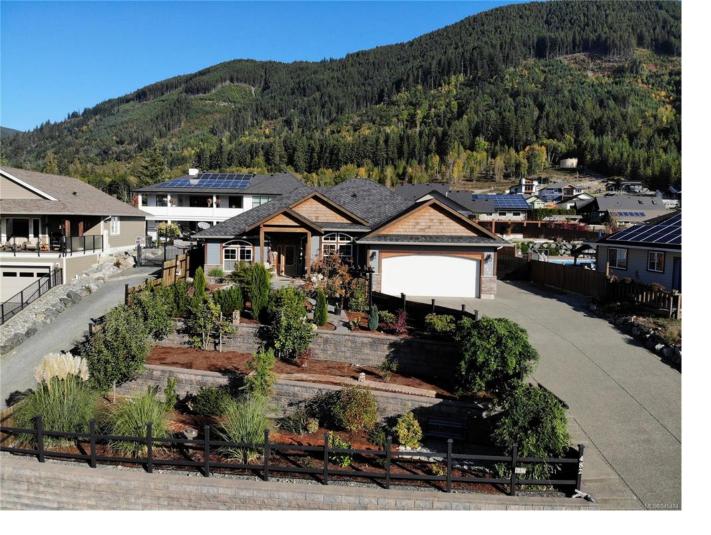

## 482 Mountain View Dr Lake Cowichan BC

\$939,900

This beautiful 1850 sqft, 3 bedroom, 2 bathroom rancher is located in The Slopes at Lake Cowichan. The home has a 16' vaulted ceiling at the peak and beautiful arched entryways throughout, giving this home a certain elegance. Enjoy the Chef's kitchen with solid Maple and Birch wood cabinets, stainless steel appliances, Granite countertops with eat up bar that is open to the living room with French doors that lead to a covered patio which is great for those year-round barbecues. The Primary bedroom has a walk-in closet, access to the covered patio and a spa like 4pc ensuite. The home boasts a formal dining room, office, 2 more good sized bedrooms, 4pc bathroom and laundry room that leads to your double car garage. The backyard has raised garden beds, green house, 2 storage sheds and is fully fenced with RV parking.