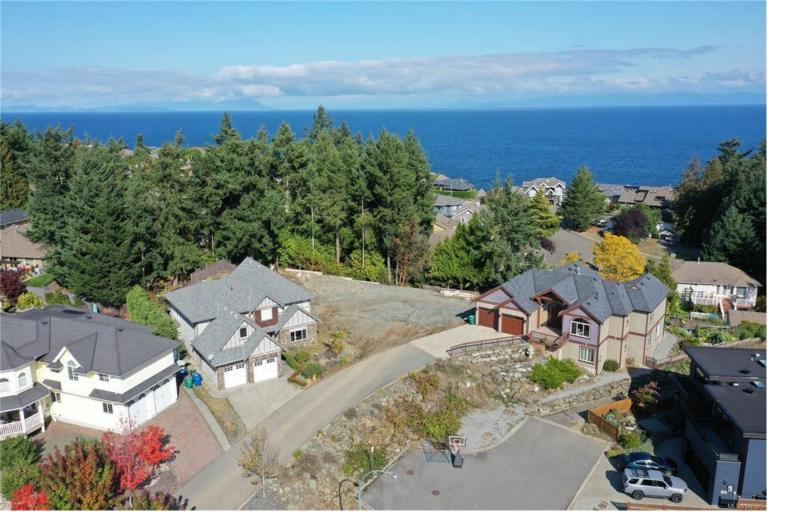

## 4823 Whalley Way Nanaimo BC \$469,900

Large versatile building lot in desirable Rocky Point, North Nanaimo! Ready to build and cleared with back fill still on site. This near 1/4 acre building lot is one of a kind in this area of Nanaimo. Ocean and mountain views from the top floor and decks. Seller will provide Geotech survey, Energy Advisor and plans upon request. Everything including permit application is ready to go. Seller will also entertain potentially building a home for a prospective buyer. Property also has room for a carriage house in addition to the inhome suite as proposed to be potentially passed by the city of Nanaimo. (Buyer to verify) Price is plus GST.