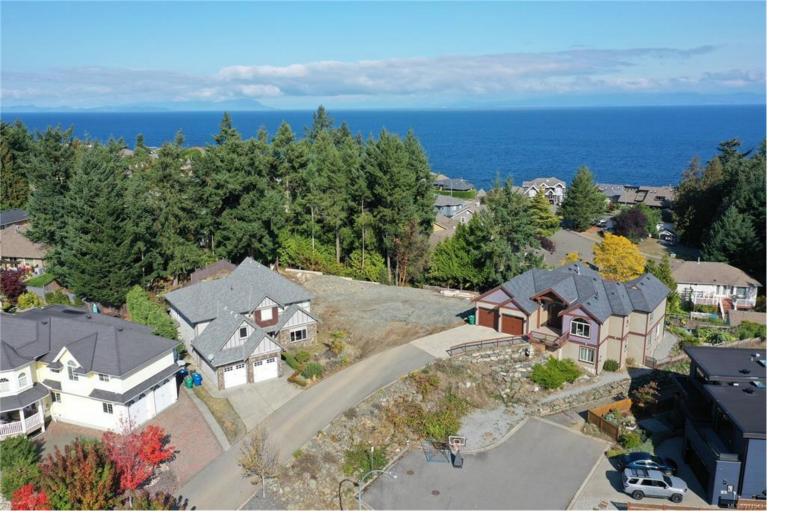

## 4823 Whalley Way Nanaimo BC \$439,900

Large versatile building lot in desirable Rocky Point, North Nanaimo! Ready to build and cleared with back fill still on site. This near 1/4 acre building lot is one of a kind in this area of Nanaimo. Ocean and mountain views from the top floor and decks. Seller will provide Geotech survey, Energy Advisor and plans upon request. Everything including permit application is ready to go. Seller will also entertain potentially building a home for a prospective buyer. Property also has room for a carriage house in addition to the inhome suite as proposed to be potentially passed by the city of Nanaimo. (Buyer to verify) Price is plus GST.