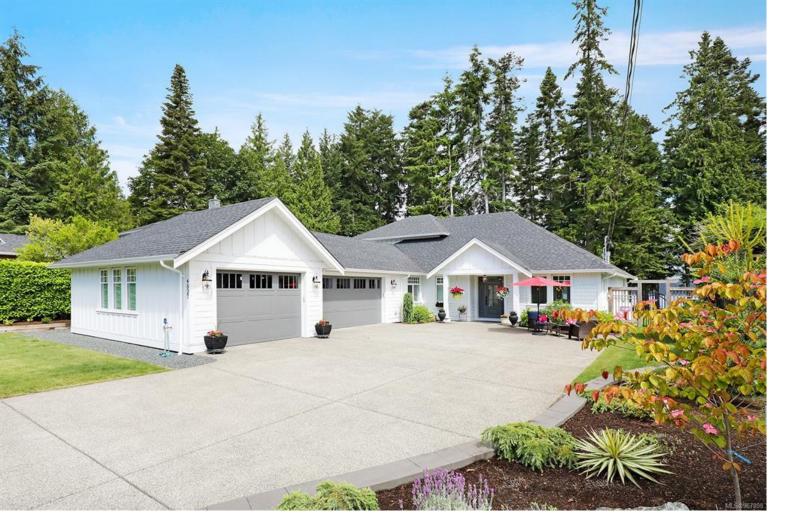

## 4827 Ocean Trail Bowser BC

\$2,299,000

WATER FRONT PARADISE! Located in Lighthouse Country, this executive waterfront home offers breathtaking views of Chrome Island and the Salish Sea and embodies luxurious coastal living. The spacious floor plan features 4 bedrooms, 3 bathrooms, and main floor living, ideal for comfort and convenience. High end finishes including a gourmet kitchen with a large island, quartz countertops through out, detailed ceilings and crown moldings all enhancing both functionality and elegance. Enjoy ocean views, complete with the occasional whale & swooping eagles, from most rooms in the house. Additional amenities include, a spa-like ensuite, high end appliances including wine fridge, prep sink, large laundry room, a 3-car garage and has a gated entry for security and privacy. The meticulously manicured landscaping compliments the coastal environment, with a covered patio designed for entertaining, evenings by the fire and peaceful mornings. Don't miss this rare opportunity.