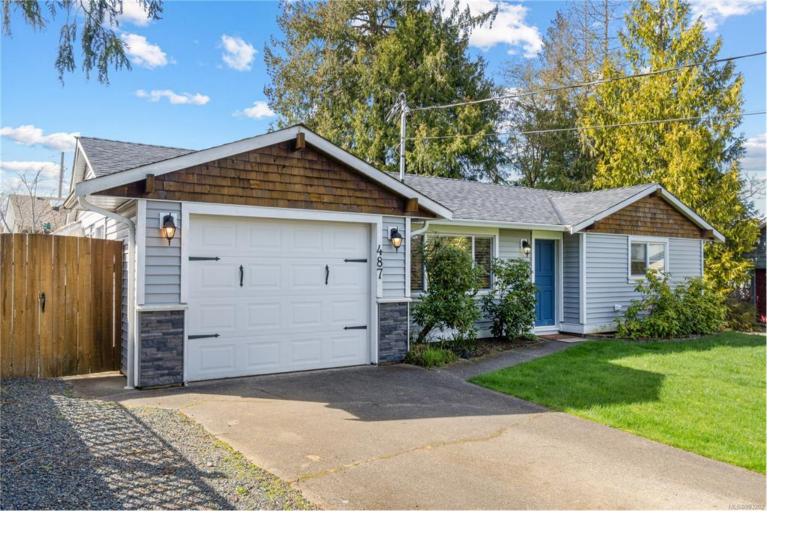

## 487 Todd PI Parksville BC \$725,000

Delightful 2-bedroom, 1-bathroom home nestled at 487 Todd PI in a quiet cul-de-sac. This gem showcases a newly renovated bathroom, electrical upgrades to 200 amp power, an efficient heat pump, new paint, flooring, light fixtures and window coverings. Relish the garden beds in a spacious yard, enjoy gatherings on the covered patio, and appreciate the security of a fully enclosed yard. Includes a single car garage and a convenient laundry sink. Situated minutes from Ballenas Secondary School, Parksville Community Centre, and tranquil Aquila Park. Ideal for tranquil living, it is move in ready and as the majority of the furnishings are included!