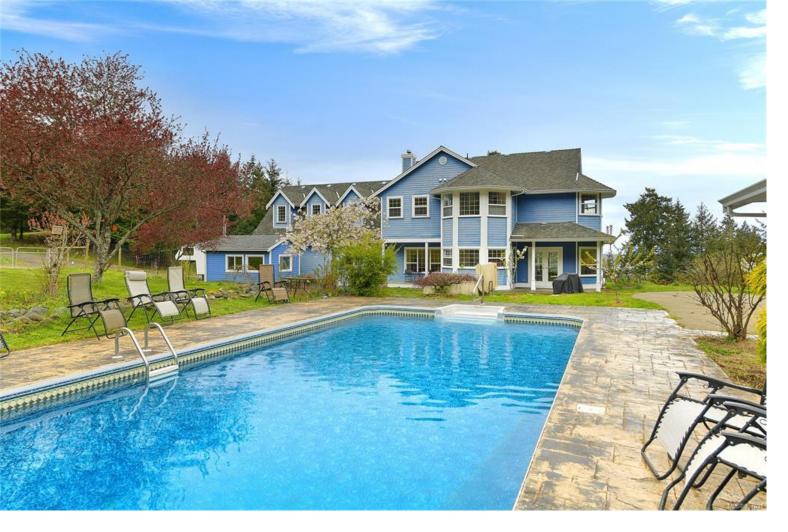

## 488 McKercher Rd Mayne Island BC \$1,479,000

This enchanting 7.06 acre property offers the best of both worlds - a serene cleared area along with a picturesque forested landscape. Privacy abounds in this tranquil setting, perfectly situated for those seeking a calming lifestyle. It is a dream come true for nature lovers, boasting a southwest facing orientation. Enjoy the inviting heated swimming pool or meander through the property's orchard & raised garden beds & for the aspiring gardener, a greenhouse offers endless possibilities. 2 ponds are home to graceful goldfish & vibrant koi. The residence itself is a sanctuary of comfort & style, with freshly painted interiors spanning 3506 sq ft. 5 bdrm & 4 bthrms provide ample space for everyone. Gather in the family room or the well-appointed kitchen with a spacious eating area. 2 propane fireplaces, distant ocean views, a dble car garage completes this extraordinary property. Come feel the Magic!