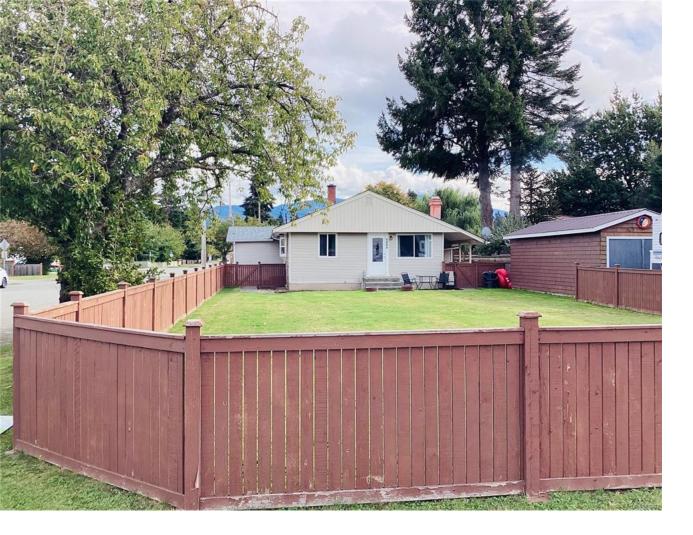

## 4889 Margaret St Port Alberni BC

\$470,000

Nestled on a large corner lot, this beautifully maintained home offers a bright, open living space. The home features two generously sized bedrooms and an office space that is perfect for working from home or a potential third bedroom. The primary suite is complete with its own ensuite bathroom for added comfort. The expansive fenced yard is a dream for families with kids and pets, providing an enjoyable space for play and relaxation. The home's large windows invite abundant natural light, creating a warm and welcoming atmosphere. 2019 electrical updates include a modernized electrical system, complete with an electric car plug-in located in the covered carport area--perfect for eco-conscious homeowners or tenants. Located across from a park and green space, you'll enjoy the convenience of outdoor recreation right at your doorstep. Don't miss out on this perfect family home. Perfect for a starter home or a great rental property.