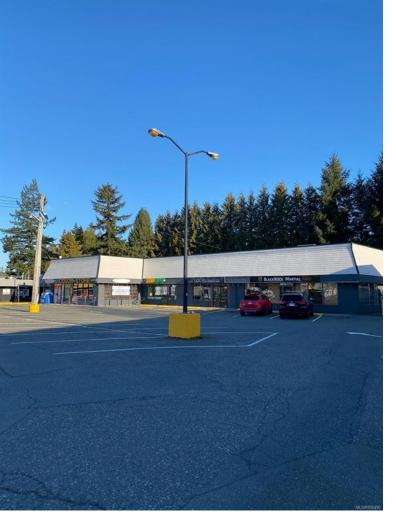

## 491 Island Hwy Parksville BC

\$19

BUSY PARKSVILLE STRIP MALL LOCATION offering 1740 sq ft equipped with 2 washrooms including 1 handicapped. This unit is a strategic corner location. great visible storefront exposure with larger windows, a large parking lot, front and side entrance. Cs-1 Zoning allows for a multitude of uses. Current Tenants include a franchise food outlet, a Liquor Store. Easy ingress and egress along with great visibility