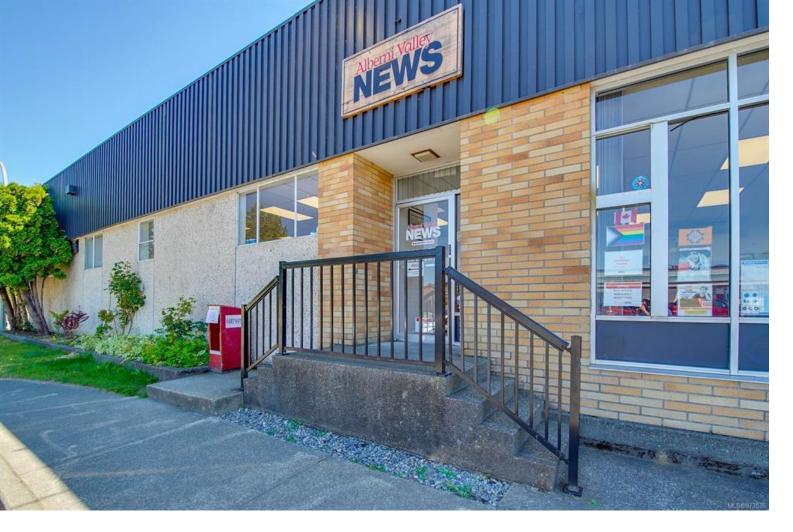

## 4918 Napier St Port Alberni BC \$599,000

In the heart of Alberni Valley's business district, this nearly 10,000 square foot property houses two esteemed local businesses: the Alberni Valley News and Houle Printing. Inside, expansive vaulted ceilings create an impressive sense of space, complemented by ample storage throughout. The interiors have been thoughtfully redesigned, showcasing newly refurbished offices that blend functionality with contemporary design elements and a modern central air system ensuring comfort year-round. Ideal for continued commercial use or adaptation to various professional ventures, this property offers a unique opportunity to establish or expand within a thriving community hub.