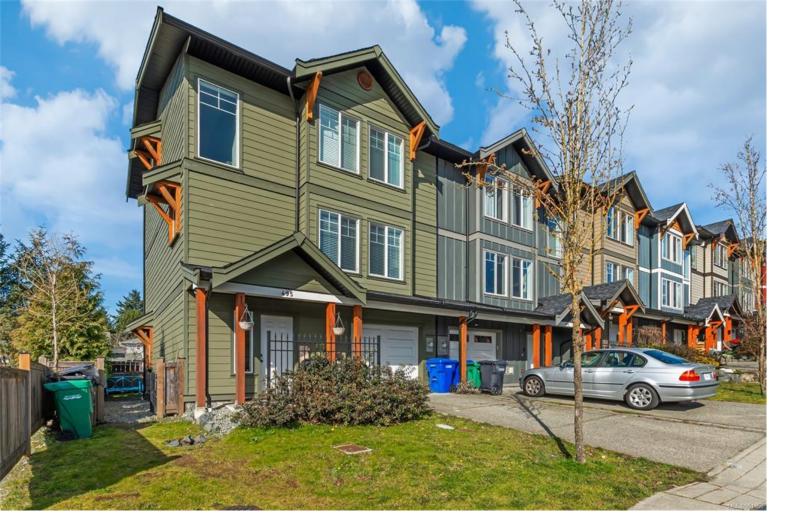

## 495 Stirling Ave Nanaimo BC \$649,900

495 Stirling is nestled in the heart of the thriving University District, boasting modern elegance and convenience. Constructed in 2017, this residence showcases an array of sought-after features typically rare in this price range. Remarkably, there are no strata fees, enhancing its appeal as a lucrative investment opportunity. This thoughtfully designed home offers seamless access to the in-law suite, whether through the main dwelling or via a separate exterior entrance. Adorned with stunning laminate flooring throughout, the kitchen exudes sophistication with its upgraded cabinetry, illuminating the expansive open-concept main floor. Abundant windows adorn every level, ushering in natural light and providing captivating views. Step outside onto the balcony at the rear for a moment of relaxation. Spanning three levels, this home offers ample living space, complemented by the convenience of a suite. Measurements are approximate, pls verify if important.