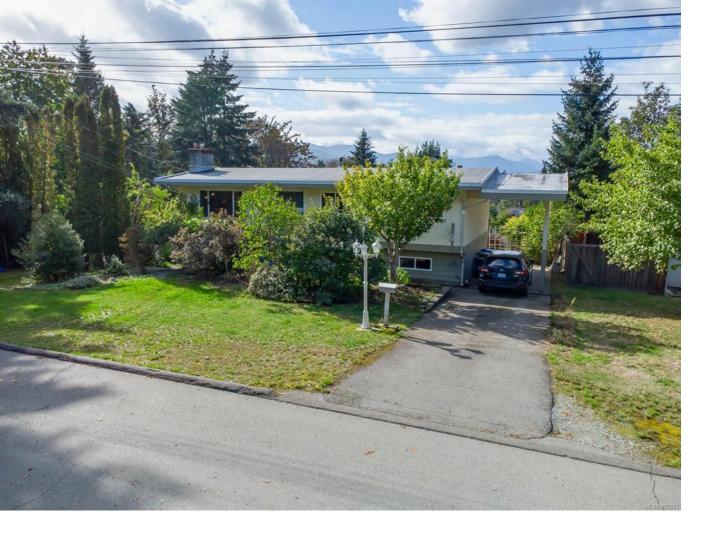

## 4988 Helen St Port Alberni BC \$629,000

SPACIOUS FAMILY HOME in quiet North Port neighbourhood. Situated on a no-thru road, this home features a large living room with electric fireplace and adjoining dining area, a big kitchen with built-in stove top, wall oven and pantry cupboard, three bedrooms, primary with a two piece ensuite and a four piece main bath. Downstairs is a large family room with propane fireplace, a separate games room, a hobby room or 4th bedroom, a laundry area and a 3 piece bath. A 24'X14' detached shop, two attached carports and a partially covered deck and a large, private lot complete this package. Close to schools, shopping, walking paths including the Kitsuksis Creek walkway.