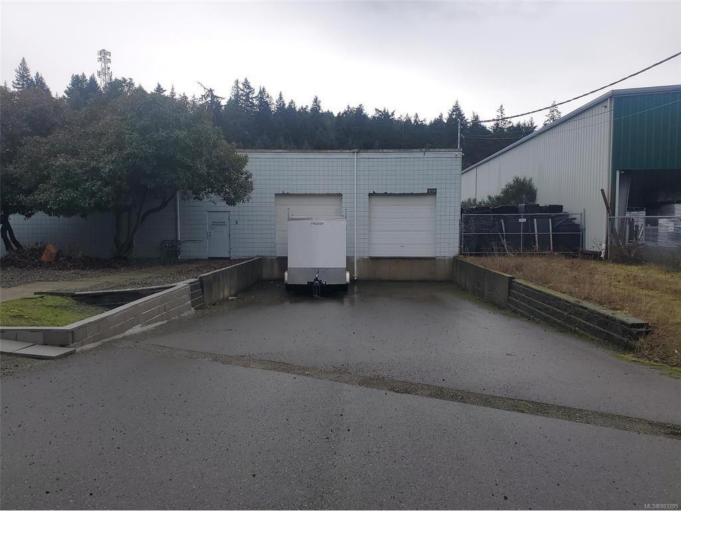

## 1210 Industrial Way 5 Parksville BC

Great Location in the Parksville Industrial Park, Easy ingress and egress. Available to Lease 2340 sq ftwarehouse space with a loading dock. Additional space available up to 8200 sq ft with additional yard space of approximately 20,000 sq ft available. This great location/warehouse is well situated just a short distance from the Island Highway and in the bustling Industrial park area of Parksville. unit spaces available include 2340 sq ft with loading dock, 1368 sq ft with open area and offices, 3060 sq ft with ground level roll up door and 1440 sq ft additional office space are contiguous