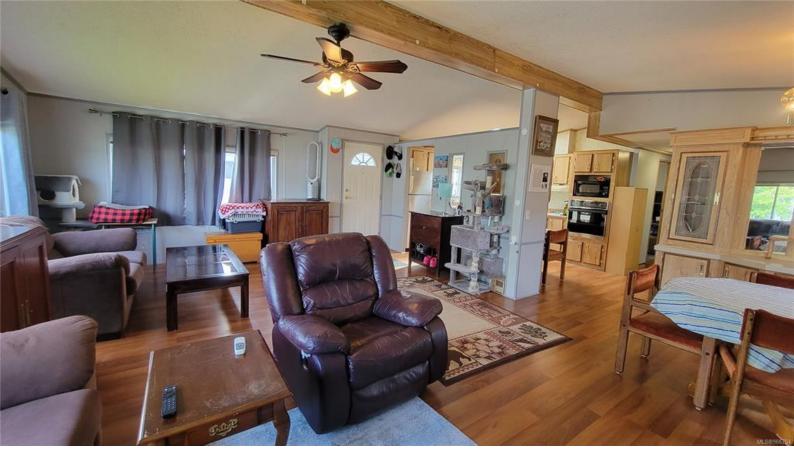

## 1536 Middle Rd 5 View Royal BC

\$210.000

Centrally located and affordable! Park Meadows Mobile Park is a well managed park walking distance to shopping at Admirals Walk and the picturesque, and serene, Gorge Waterway. This very spacious double wide home boasts over 1200 sqft. You are welcomed by the huge living/dining space as you enter this unit. The kitchen has ample counter space to do your cooking or you could open it up to create a massive great room - perfect for entertaining. Down the hall you will find a wonderful laundry room / pantry, a 4 piece bathroom, and 2 large bedrooms. The huge primary bedroom boasts an ensuite with deep soaker tub and a walkin closet! A sunny patio to do some BBQing and a shed behind to store your goods. Golf lovers paradise with Gorge Vale Golf Club just next door! All of this while you enjoy the low pad fee. Come have a look for yourself and appreciate the value!