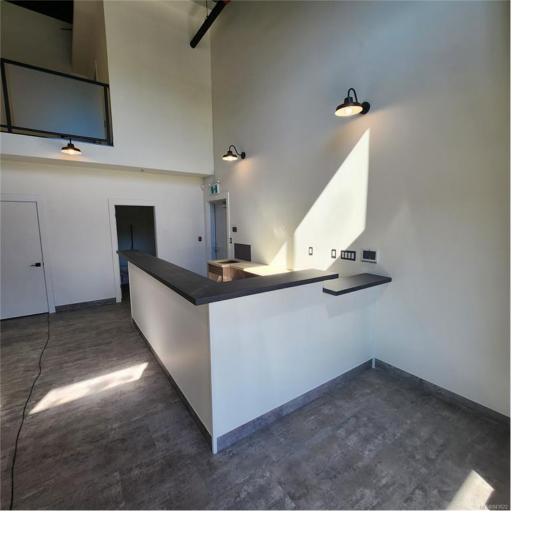

## 4905 Cherry Creek Rd 5 Port Alberni BC

\$29

Port Alberni's Newest Commercial location Available. 2800 sqft with possibilities of smaller units, property has had work done current set up would be great for smaller restaurant/brew house, or a professional office area. Commercial strata unit in the new Cherry Creek Industrial development. Located in the core area of Port Alberni with quick access to the Alberni Highway. Neighboring units have retail and business professional. This two - phase, steel frame development is the first of its kind in Port Alberni. The units provide the owner - user with 19' to 26' ceiling heights, trailer accessibility, and rear road access into the 14' x 14' grade level bay loading doors.