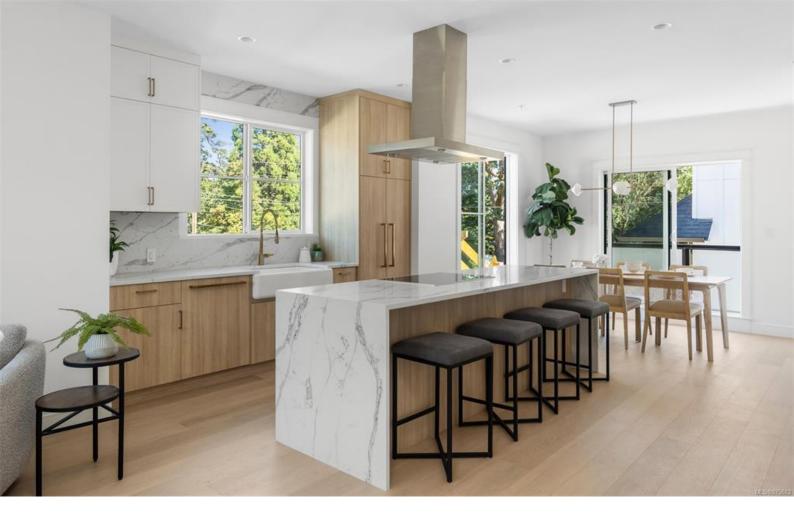

## 820 Dunsmuir Rd 5 Esquimalt BC

\$1,148,000

\*\*MOVE-IN READY\*\* Coastal luxury, steps from the Songhees Walkway, this is "West Bay Crest"; a new, 7-unit high-end townhouse community in Esquimalt, bordering Vic West, built by Long-Term Developments. A 2 bed+den home with the highest level of detail in mind, West Bay Crest weaves quality finishes and meticulous craftsmanship -- premium, integrated Fulgor Milano and Fisher & Paykel appliance package, Kohler farmhouse sink, quartz counters/waterfall/backsplash, full-tiled bathrooms, wide-plank engineered oak hardwood floors -- with modern, practical convenience -- Heat pump, A/C, epoxy floor garage w/ EV outlet, and private patios. One of the most walkable and convenient locations in Greater Victoria, minutes to dining, local artisan shops, Saxe Point Park w/ off-leash dog area, and the renowned Songhees Walkway, walkable to downtown. Experience the contemporary luxury of seaside living at West Bay Crest.