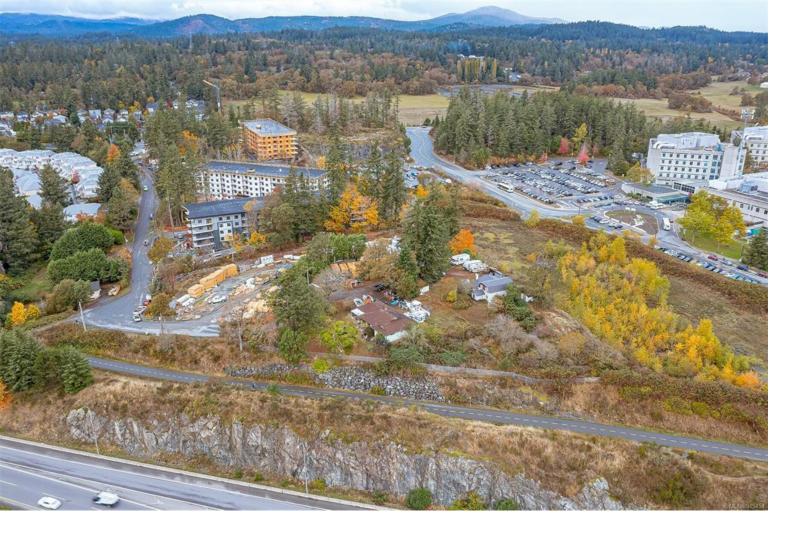

## 5 Erskine Lane View Royal BC \$5,559,000

Attention Developers! We're pleased to offer the last large development site for sale on Erskine Lane that's perched high at the end of the road with southerly views overlooking View Royal to the Olympic Mountains. This 47,000 square foot property is designated "Intensive Mixed Use" in the View Royal Official Community Plan, which foresees commercial and residential uses in buildings up to 5 Storeys with a maximum 2.5:1.0 FSR. This site enjoys the best location and outlook for exclusive ocean view apartments on every level. Municipal infrastructure upgrades are underway to service similar development projects on Erskine Lane. Two rental houses provide holding income while development plans are formulated. Don't miss this exciting opportunity to build a true landmark building in View Royal! Please DO NOT walk the property without a confirmed appointment!