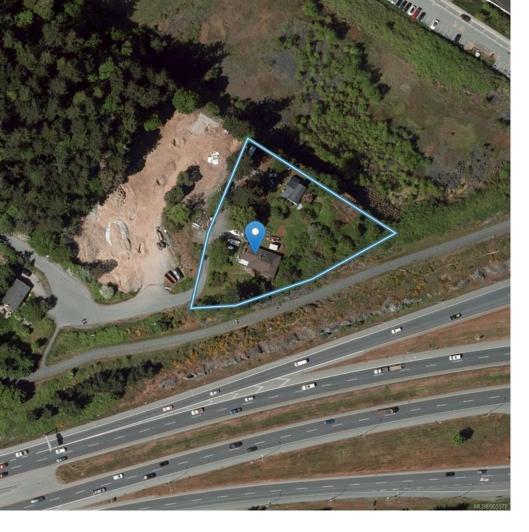

## 5 Erskine Lane View Royal BC

\$5,299,980

Attention Developers! We're pleased to offer the last large development site for sale on Erskine Lane that's perched high at the end of the road with southerly views overlooking View Royal to the Olympic Mountains. This 47,000 square foot property is designated "Intensive Mixed Use" in the View Royal Official Community Plan, which foresees commercial and residential uses in buildings up to 5 Storeys with a maximum 2.5:1.0 FSR. This site enjoys the best location and outlook for exclusive ocean view apartments on every level. Municipal infrastructure upgrades are underway to service similar development projects on Erskine Lane. Two rental houses provide holding income while development plans are formulated. Don't miss this exciting opportunity to build a true landmark building in View Royal! Please DO NOT walk the property without a confirmed appointment!