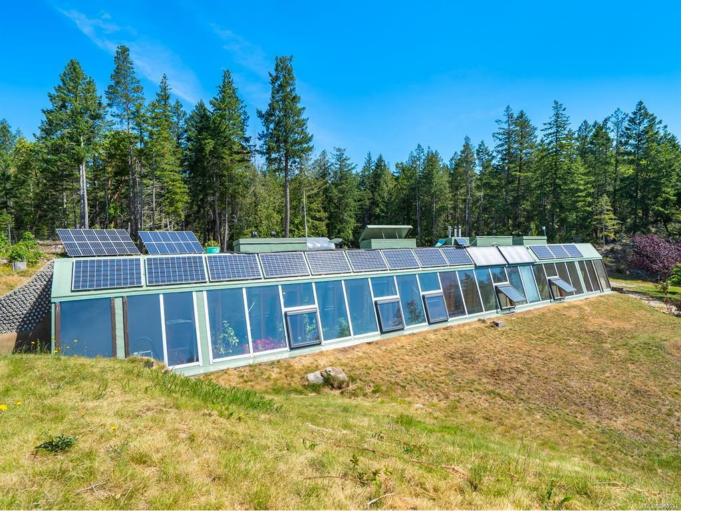

## 50 Heath Rd Lasqueti Island BC \$1,050,000

Lasqueti Island's best kept secret! Embrace sustainable living in an EARTHSHIP! This 41 acre property includes 2 Earthship homes designed to harmonize with the environment. This exceptional property offers a unique, eco-friendly lifestyle. Situated in a serene location, the Earthship showcases innovative design features that prioritize self-sufficiency & sustainability. Located at the end of a private drive, this secluded property provides the perfect balance of privacy & convenience, just 4 min to Lasqueti's downtown centre where the gov't wharf & ferry are located. This 41 acre parcel has a 5 acre clearing with 3 ponds, fenced gardens, orchard with 25 fruit trees, grape & kiwi vines, garage/outbuildings & high end solar energy system with generator for back up power. The main Earthship is 1780sqft, 3 beds/2 baths & a guest Earthship of 598sqft, 4 pce bath. Both homes have floor to ceiling windows, exposed log beams, atrium greenhouse entry, W/D, Sunfrost fridges & gas stoves.