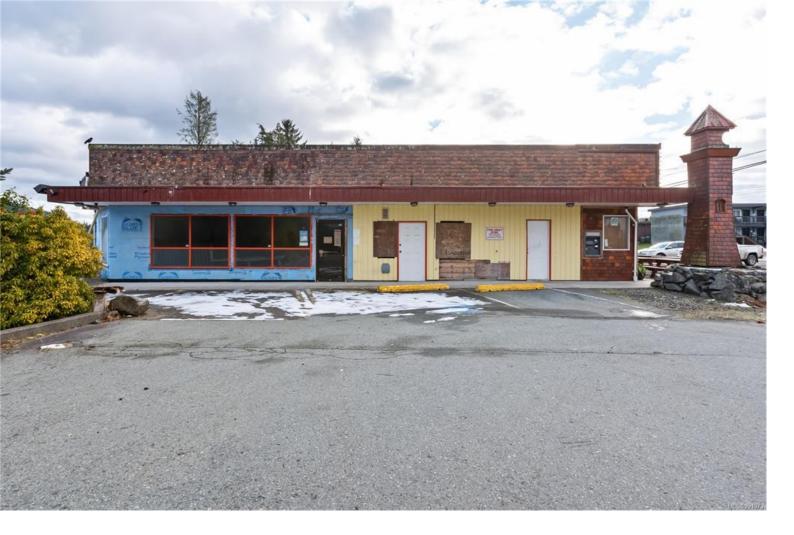

## 1685 Peninsula Rd 500 Ucluelet BC

\$2,100

COMMERCIAL LEASE Space in Downtown Ucluelet. This commercial lease opportunity offers unbeatable visibility on the main roadway in the heart of downtown Ucluelet. 823 square feet of versatile space on a single level, it's a blank canvas ready for renovation to bring your vision to life. Key features include - Spacious Layout: A large open area perfect for retail, office space, or customized commercial use. Zoned Commercial: Endless possibilities for retail, professional services, health and wellness, or creative ventures. This high-exposure location is ideal for businesses seeking to establish or expand in a vibrant and growing community. Contact us today for more information or to request an information package.