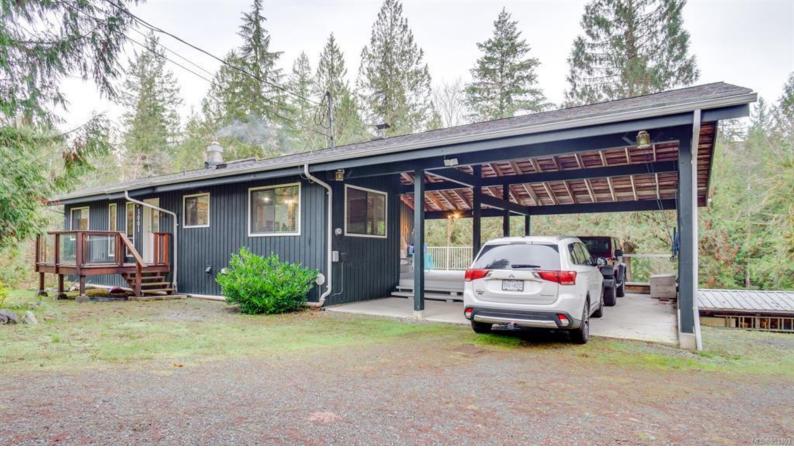

## 5001 Sharon Dr Port Alberni BC

\$975.000

Sproat Lake District - This well maintained 3 bedroom, 2 bathroom home is situated on 5.03 private & tranquil acres. Upon entering this home you will notice the vaulted cedar ceilings, sunken living room with a floor to ceiling Kootenay red ripple stone fireplace, sliding glass doors opening up to the expansive rear deck overlooking the lush forest. The kitchen & eating area look into the living room area for the feel of open concept living space. Primary bedroom with ample light, second bedroom & main bathroom with claw foot tub, separate shower on main level. The lower level features; separate entrance to a third bedroom & 3 piece ensuite. The family room is spacious with wood stove, office with built in shelving & desk, laundry room & separate entrance workshop. This beautiful home is less than 10 min to town, Clutesi Haven Marina, Sproat Lake Provincial Park and many walking trails. RV parking, horseshoe driveway, this home and property is calling all nature lovers!