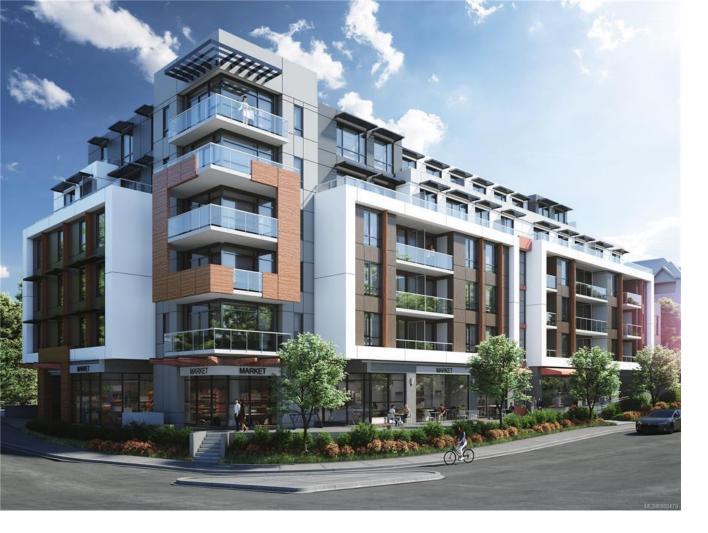

## 258 Helmcken Rd 501 View Royal BC

Welcome to The Royale - Modern living has descended on one of Victoria's oldest and most historic communities nestled in the heart of View Royal. Conveniently located over a boutique grocery store, this brand-new building offers 55 units of contemporary, open concept living designed beautifully into 1, 1+den, 2, 2+den & 3 bedroom units that are a perfect balance of comfort and style. Customize your unit by choosing between two designer color schemes, air conditioning, 9' ceilings, private patios and premium finishings including stainless Samsung appliances and European inspired wide plank flooring. Located in the vibrant community of View Royal, just minutes to parks, beaches, schools, shopping, and a market located on the ground floor. Enjoy the convenience of urban living in a residential community surrounded by the beauty of Vancouver Island. Price plus GST. Unrestricted rentals, secured parking and storage unit included. STRATA FEE INCLUDES HEAT, AC, & HOT WATER!