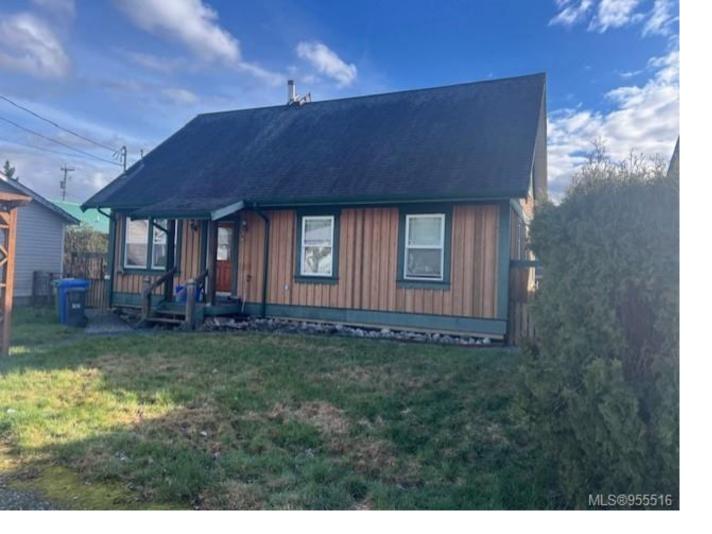

## 5016 RICHARDSON Rd Port Alberni BC

\$549,900

THIS 16-YEAR-OLD COTTAGE STYLE HOME OFFERS TWO BEDROOMS ON THE MAIN WITH FOUR PIECE BATH. THE SECOND FLOOR OFFERS A THIRD BEDROOM, FAMILY ROOM AND A THREE-PIECE BATH. NICELY DESIGNED WITH A COVERED BACK DECK RUNNING THE FULL WIDTH OF THE HOUSE TO ENJOY YOUR FULLY FENCED BACKYARD. FEATURES: WHEELCHAIR ACCESS, MOSTLY HARDWOOD FLOORS, 200 AMP SERVICE AND A GREAT NORTH PORT ALBERNI LOCATION CLOSE TO KITSUKSIS WALKWAY AND BLAIR PARK.