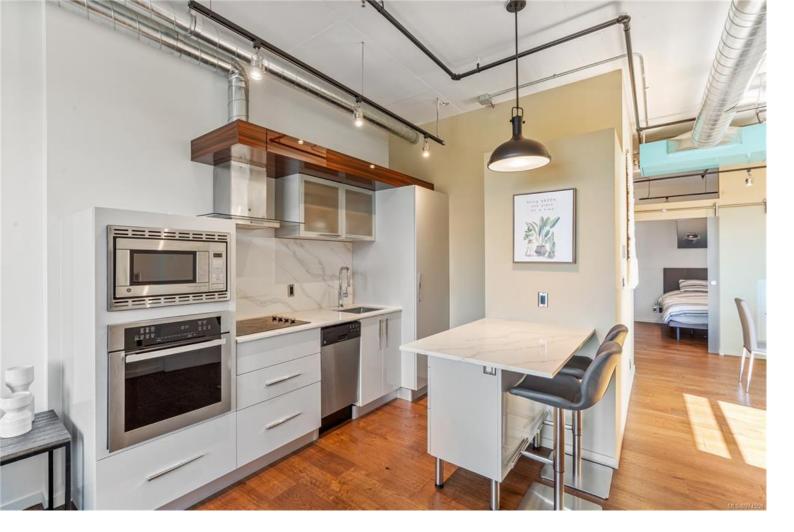

## 1029 View St 502 Victoria BC

\$539,900

Welcome to your downtown Victoria urban condo priced \$90,000 below assessed value! This luxurious 1 bedroom condo with in-suite laundry also comes with an underground secured parking spot. Boasting a grand 300+ sq ft balcony that offers an outdoor retreat in the heart of downtown. Use as a garden oasis or an entertainer's dream with captivating city and mountain views. Enjoy your morning coffee or host evening dinners under the stars. Step inside and you're greeted by an open and inviting space, 10 ft ceilings and expansive windows that bathe the interior in natural light. The kitchen awaits with stainless steel appliances, quartz countertops, and custom cabinetry -perfect for the inspired home chef,. Nestled within this coveted building is a large well equipped fitness center, secured underground parking and storage locker, this condo is more than a home; it's a lifestyle. With fine dining, shopping, and entertainment at your doorstep.