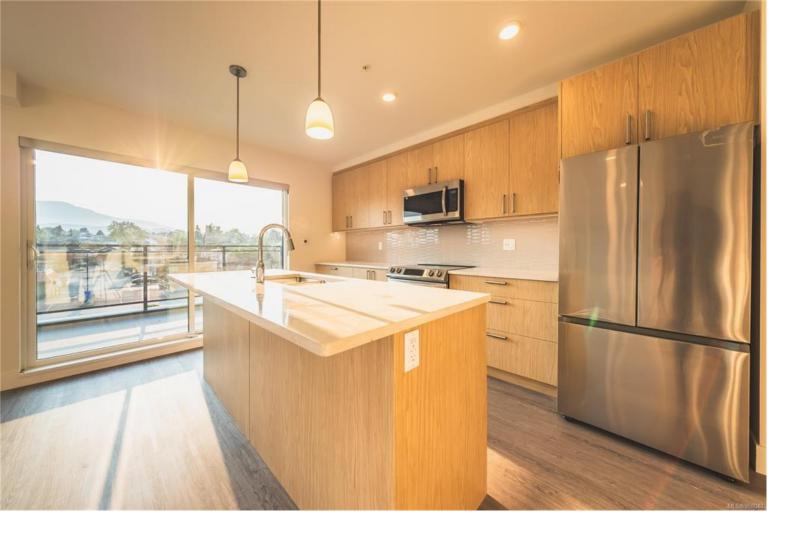

## 135 Haliburton St 502 Nanaimo BC

\$559,000

Discover the epitome of contemporary island living within this spacious two-bedroom, two-bathroom residence at Prospect, embodying the essence of coastal lifestyle. Immerse yourself in breathtaking mountain vistas from the comfort of your suite, or ascend to the rooftop patio to savor panoramic views of the city skyline, majestic mountains, and tranquil ocean. Seamlessly integrated, the living and dining areas radiate warmth, effortlessly leading to a private balcony, ideal for relaxation or entertaining. With a fully equipped kitchen boasting five stainless steel appliances, culinary experiences reach unparalleled heights. Welcome to luxurious living with unmatched mountain views at Prospect in Harbourview District. Please note that pictures may not be exact floorplan.