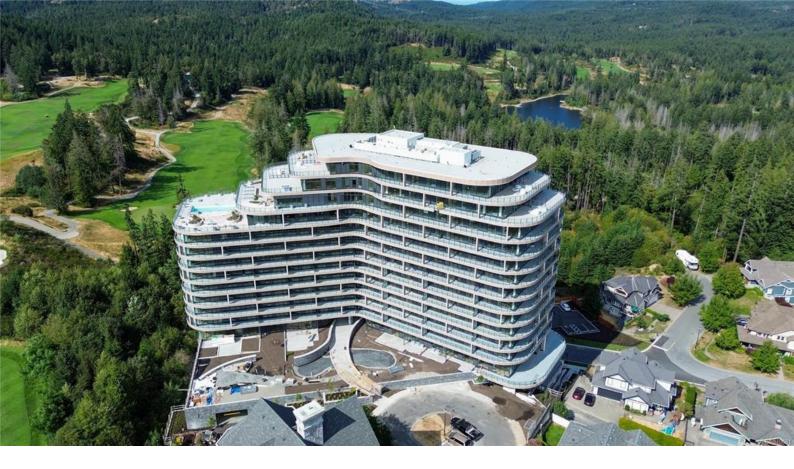

## 2000 Hannington Rd 502 Langford BC

\$859.000

Open house Sat & Sun 1-2pm...ONE BEAR MOUNTAIN, a brand-new luxury condominium in beautiful Bear Mtn Golf Resort Community. This 18-story concrete building offers a 1,313sqft corner suite featuring 2 BR, 2 BA + den and 721sqft wrap around balcony! Features include Italian cabinetry, quartz countertops, integrated Bosch appliance pkg, gas cooktop, combo wall oven w/speed oven, floor-to-ceiling windows, HW fls, gas FP, high ceilings, laundry, storage, & parking. The primary suite includes balcony access, a custom-built WIC, and 4-pc ensuite. Enjoy luxury amenities, incl. a 6th flr outdoor terrace w/fire bowl & lush landscaping, 15th flr outdoor infinity pool w/terrace & panoramic views, 16th flr sky lounge for up to 100 people, business centre, private dining, yoga studio, fitness centre, concierge service, pet wash, bike wash, bike storage,& more. Neighborhood perks include two 18-hole Jack Nicklaus-designed golf courses, in/outdoor red clay tennis courts, hiking & biking trails, rest