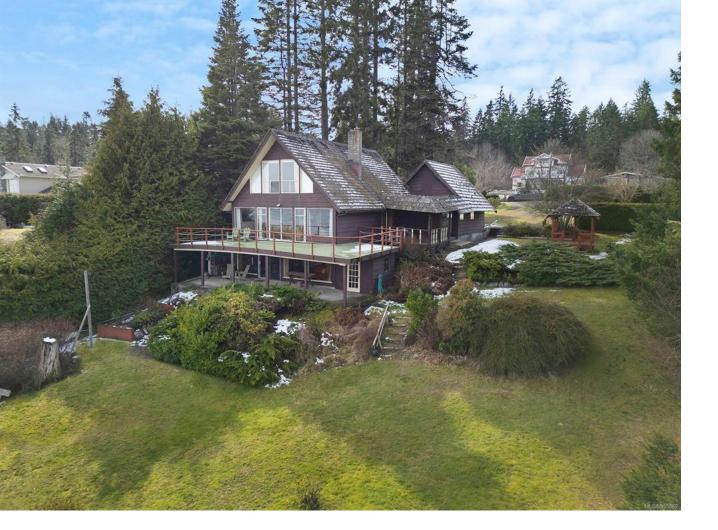

## 5028 Spence Rd Union Bay BC

\$1.899.900

Fabulous location with a 120 feet of walk-on waterfront & endless wildlife to enjoy! Share your vista with seals, sea lions, eagles & occasionally orcas & dolphins! This 4 bed & 3 bath A-frame home on .68 acres is perched on a low bank with stunning views of Tree (Sandy) Island, Denman & the mainland mountains. The house has been lovingly maintained with 3 floors of glass taking advantage of the view. Also includes a family room, workshop, huge carport with great storage beside & above PLUS an attached potting shed. Cute gazebo & plenty of flat useable area for beachfront activities. Go for a swim or launch your paddle board or kayak right from your own yard while taking in the sights that Baynes Sound has to offer. With some updating, you can make this home your own. CR-1 zoning allows for a secondary residence. A simple drive-by will not do this home justice as it is tucked into the trees & is unassuming from the road side. Come in for a look, you will not be disappointed.