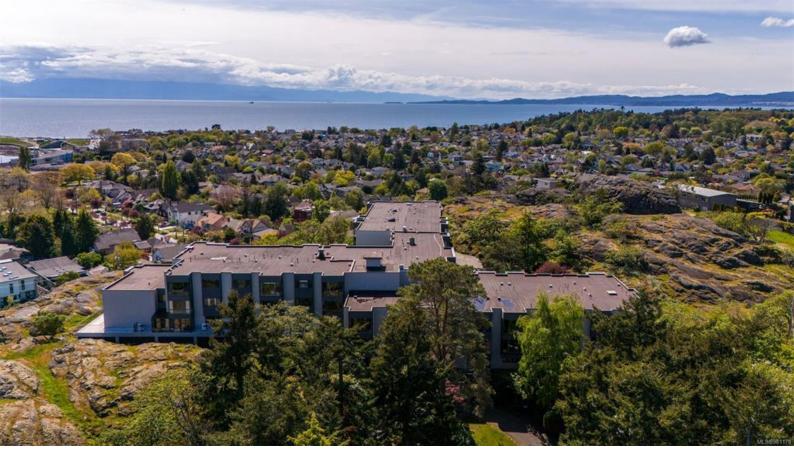

## 1433 Faircliff Lane 504 Victoria BC \$799,000

Boasting an incredibly secluded location on top of Moss Rock, this 2 bed end unit is highly coveted in the building being a top floor home, extensively updated, and featuring SWEEPING VIEWS of the ocean and Olympic Mountains. Prepare to be dazzled by stunning sunsets, passing ships, paragliders & windsurfers, or whales & wildlife navigating the BC coast - all from the comfort of your bright sunroom with new glass enclosure. Step inside and bask in the southern sunlight flooding each room of this functional floor plan. Polished and pristine, updates include maple engineered wood floors, fully renovated bath w/ custom wood cabinets & quartz counters, Hunter Douglas honeycomb blinds, new light fixtures & Bosch dishwasher. With a proactive strata & vibrant community, amenities include same level storage, BBQ, guest suite, fitness & sauna, hobby rm & bike storage. Plus new fire alarm systems. Bike or walk to Dallas Waterfront, Fairfield Plaza, Cook St Village, Beacon Hill Park, or Downtown.