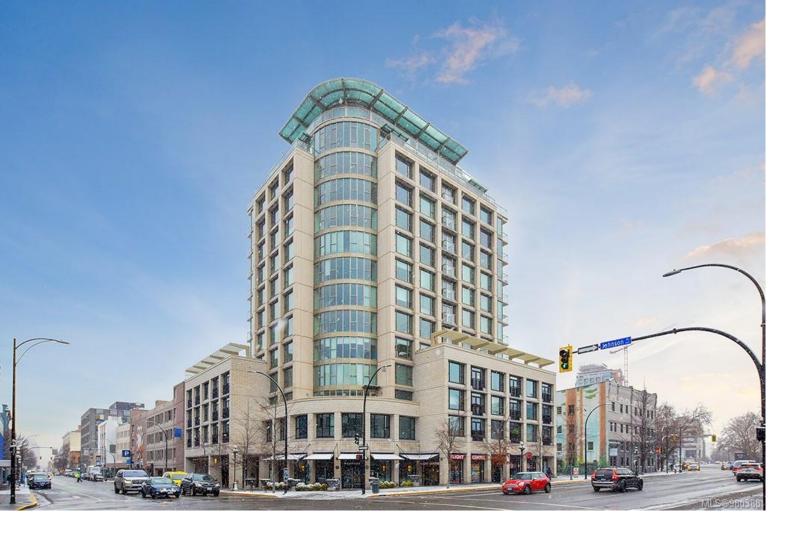

## 760 Johnson St 504 Victoria BC

\$599,900

An exceptional chance to own a 2-bedroom, 1-bathroom condo in the heart of downtown! This stylishly updated corner unit offers ultimate privacy and a fantastic layout, featuring bedrooms on opposite ends. It's move-in ready and includes a complete furniture package, making it a fantastic option whether you're looking for a seamless investment or a place to call your own. Enjoy a bright, open living space with floor-to-ceiling windows that flood the unit with natural light. The suite has been extremely well maintained and is in phenomenal condition. The Juliet is a well-regarded steel and concrete building with excellent amenities, including a rooftop patio, BBQ area, and stunning panoramic views of the city. This unit comes with secure underground parking and a storage locker. With its unbeatable location, you can easily walk to everything downtown has to offer--this hidden gem truly has it all.