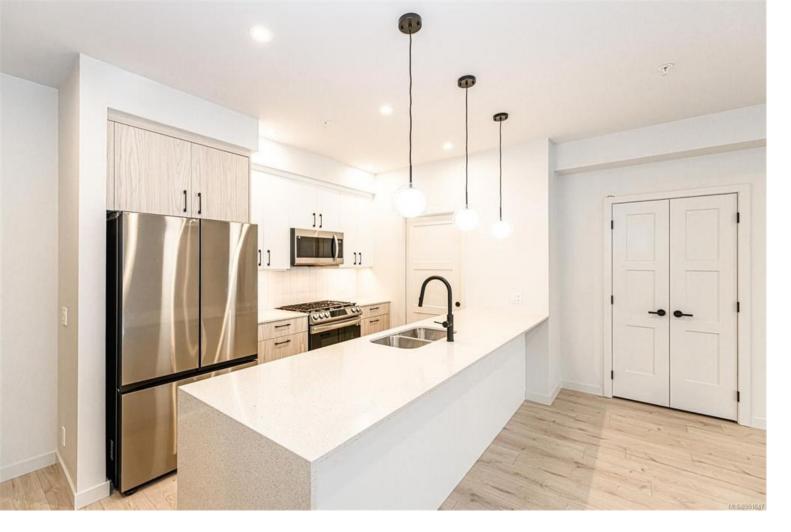

## 958 Pharoah Mews 504 Langford BC \$669,900

Brand New Triple Crown Res 4, one of the nicest floorplans and the largest of the 2 bedroom units in the building at nearly 1100 sqft. Location in building faces northwest looking up towards Bear Mountain, enjoy the sunsets from the large, covered deck. Gorgeous finishings, stunning appliances and climate control in the form of heat pumps in each bedroom and living area. One underground secure parking spot as well as one storage locker. Amenities include roof top patio and gathering area as well as a large fully equipped gym. Great option for someone downsizing. Rentals, pets, BBQ's ok smoke-free building. AVAILABLE NOW!