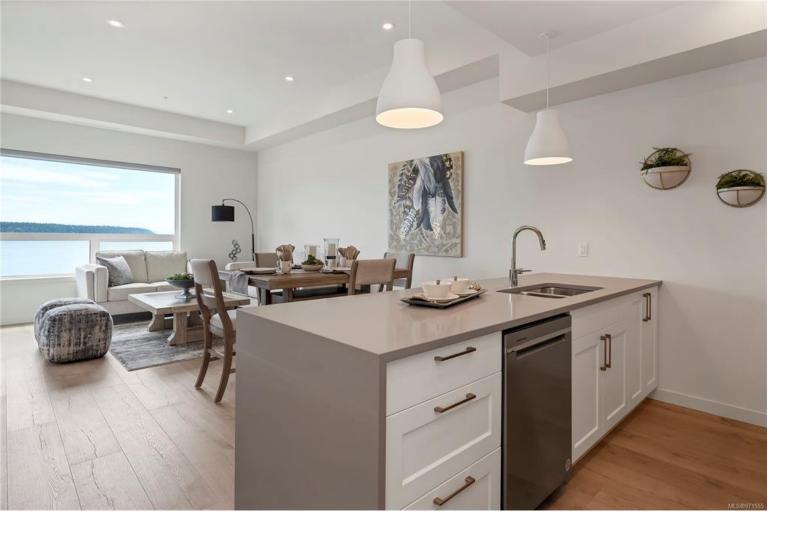

## 536 Island Hwy 506 Campbell River BC

\$784,900

Welcome to OMNIA, the pinnacle of your life's journey. Crafted by the acclaimed Crowne Pacific, this brandnew, luxurious condominium offers stunning panoramic views of Discovery Passage and the Coastal Mountain Range. Suite 506 features 3 bedrooms, 2 bathrooms, and a den, all meticulously designed to enhance the west coast lifestyle—comfortable, relaxed, yet elegant. Savour the breathtaking ocean views from the primary bedroom and living area, or sit back, relax, and take in the view from your very own balcony. OMNIA provides a state-of-the-art HRV system and a high-efficiency heat pump, providing year-round comfort. Perfectly located, OMNIA is just steps from the beach and a short drive from your favourite shops and restaurants. Discover a new way of living—how will you spend your newfound free time?