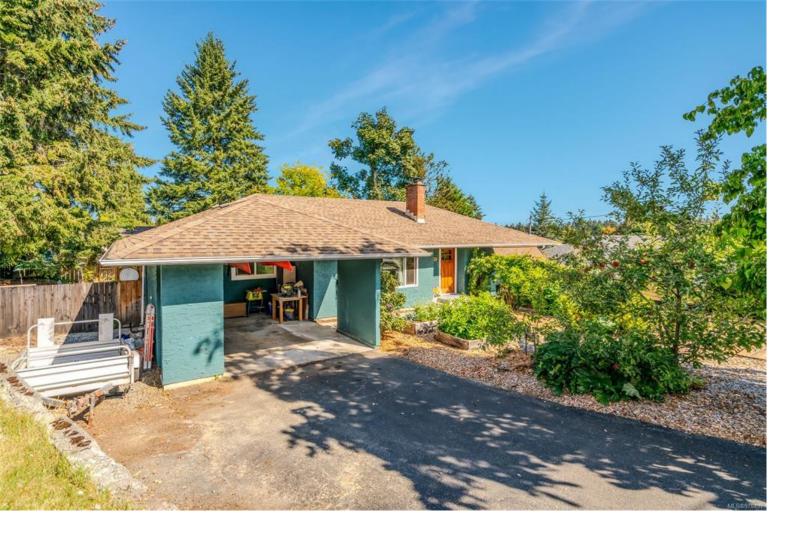

## 506 Weeks Cres Nanaimo BC \$684,900

Situated on a large 8667 sq ft lot in a prime area of South Nanaimo, with convenient and close access to everything you need, this charming rancher is a turn-key property that checks off all your boxes. Boasting 3 bedrooms and 2 bathrooms sprawled over nearly 1300 sq ft on the main floor, with an additional basement area office below (and lots of room for storage!), this home features heat pump/AC '17, updated electrical '16, vinyl windows '05 and roof in '06 (35 year roof)and an updated kitchen. With an amazing backyard and deck perfect for entertaining and relaxing, you won't want to miss a moment in your new home -- whether that's gardening, enjoying a coffee in the morning or relaxing with friends over a BBQ and cold beverage. Close to all levels of school, VIU, transit and shopping. Don't miss out, all you need to do is move in! Open House Saturday, September 21, 1-4pm.