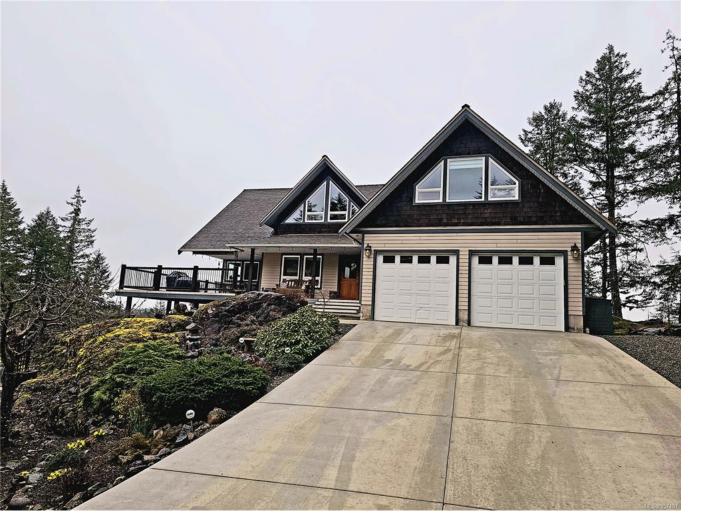

## 5070 Katherine Dr Port Alberni BC \$1,899,900

Escape to your own hilltop paradise with breathtaking views! This custom 4-bed, 3-bath home with vaulted ceilings was built specifically to have the best view of Mt Arrowsmith and boasts luxury living with an inground pool and pool/guest house. Full hook up RV pad and 30x40 poured slab to build a shop? Take a walk in the peaceful walking trails throughout the property, all adding up to endless summer fun. Serene acreage offers privacy and tranquility. Don't miss this opportunity to live your dream!