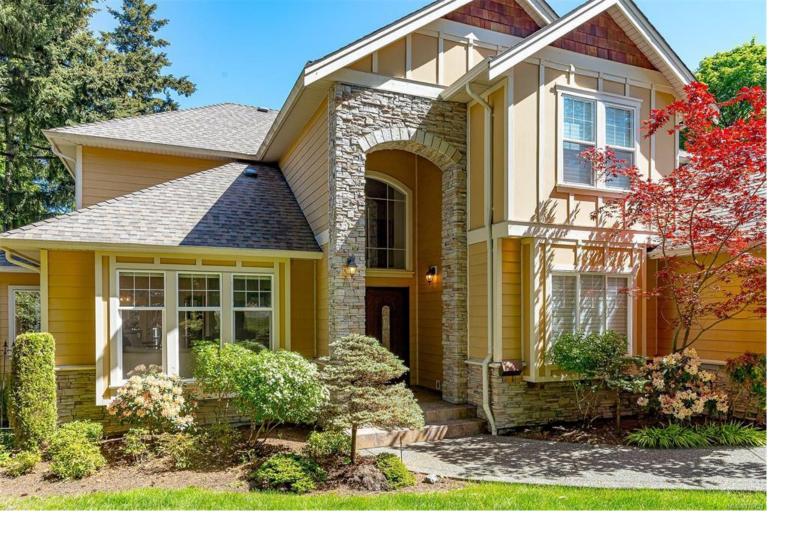

## 5075 Clutesi St Saanich BC

\$2,095,000

STUNNING LARGE FAMILY HOME in Sought after Cordova Ridge. Situated on a large 9479 sq ft cul-de-sac lot. From the moment you enter this home you'll be impressed by the vaulted 20 ft ceilings in the entry and a beautiful open staircase allowing you to appreciate this well planned layout. Gorgeous kitchen opening to the large family room with 10 ft ceilings you will be impressed with the new quartz countertops, lots of cabinets and breakfast bar. You'll love the open floorplan "Great Room" to relax and enjoy with the adjoining large family room with gas fireplace opening to a huge deck and the meticulously landscaped yard. The large living room and entertaining size dining room add to the "Perfect Floorplan". Upstairs this home shines with an outstanding primary suite with a gas fireplace and spa like bathroom with soaker tub and shower. There are 3 other very large bedrooms upstairs all with new large plank engineered wood flooring. Quiet cul-de-sac location near Claremont Secondary.