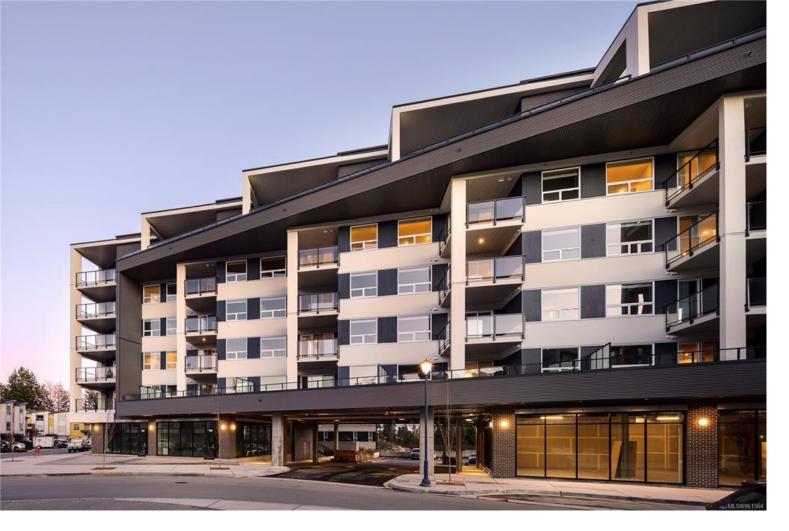

## 947 Whirlaway Cres 508 Langford BC \$589,000

Brand-new two-bedroom, two-bathroom condo in Triple Crown's Residence III building with modern features like ductless split heat pumps, quartz counters, GAS RANGE, and Samsung stainless appliance package w/ water/ice. This contemporary home has VIEWS and includes premium details such as tiled backsplashes, shower/tub surrounds, and a sleek linear fireplace feature wall. Enjoy the convenience of secure parking, a storage locker, and common bike storage in a pet-friendly and smoke-free environment. Bonus amenities include a shared rooftop patio, lounge area, and 1000SQFT ground-level fitness gym. This private, quiet side unit with 9FT ceilings offers a spacious floor plan w/ large bedrooms, GAS BIB, and a generous balcony with mountain and sunset views. This condo is an exceptional opportunity located 2mins to Costco and Millstream Shopping Centre.